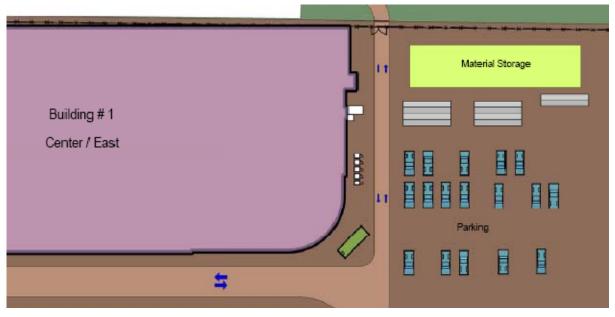

Site layout planning has made key issues apparent. Underground utilities are not an obstruction, but overhead electrical lines could interfere with the crane's swing path. Vehicular movement and parking is relocated several times due to changing site conditions and the ongoing renovation of Building #3. The precast storage compartments and office trailer must be moved during precast erection. This problem could be fixed by locating their trailers east of the building to avoid interring with the path of the crane. Office trailers will need to be placed onsite when Building #3 renovation is completed.