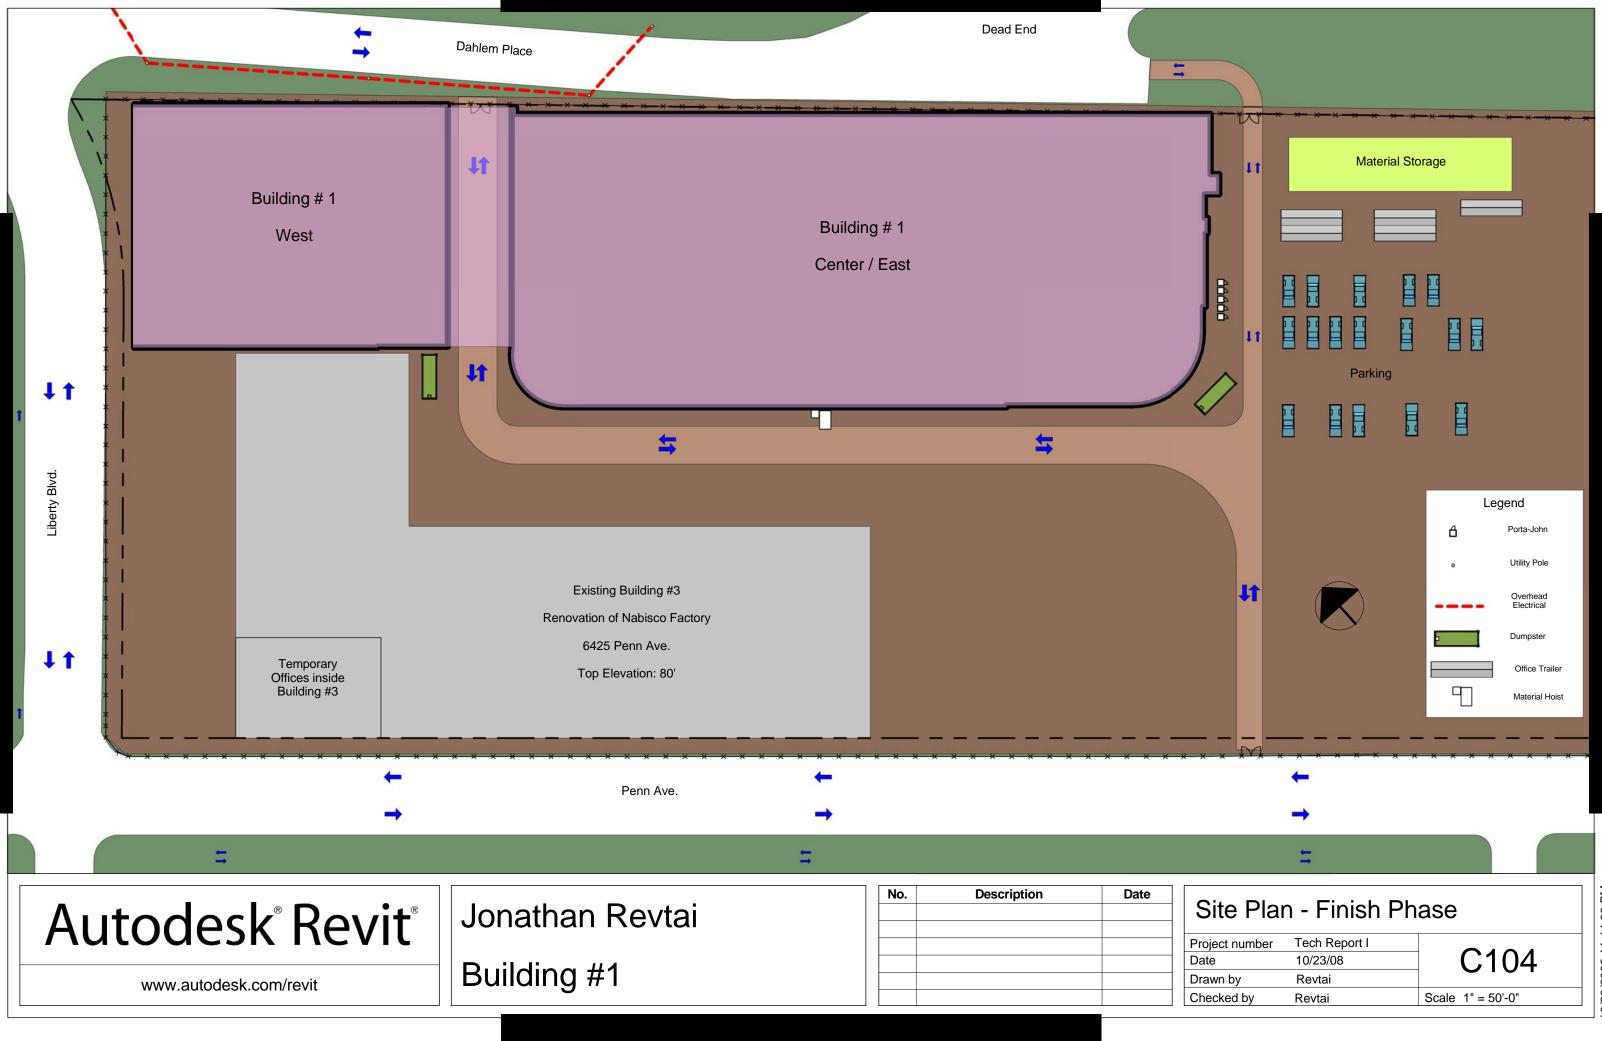

Site layout planning has made key issues apparent. Underground utilities are not an obstruction, but overhead electrical lines could interfere with the crane's swing path. Vehicular movement and parking is relocated several times due to changing site conditions and the ongoing renovation of Building #3. The precast storage compartments and office trailer must be moved during precast erection. This problem could be fixed by locating their trailers east of the building to avoid interring with the path of the crane. Office trailers will need to be placed onsite when Building #3 renovation is completed.