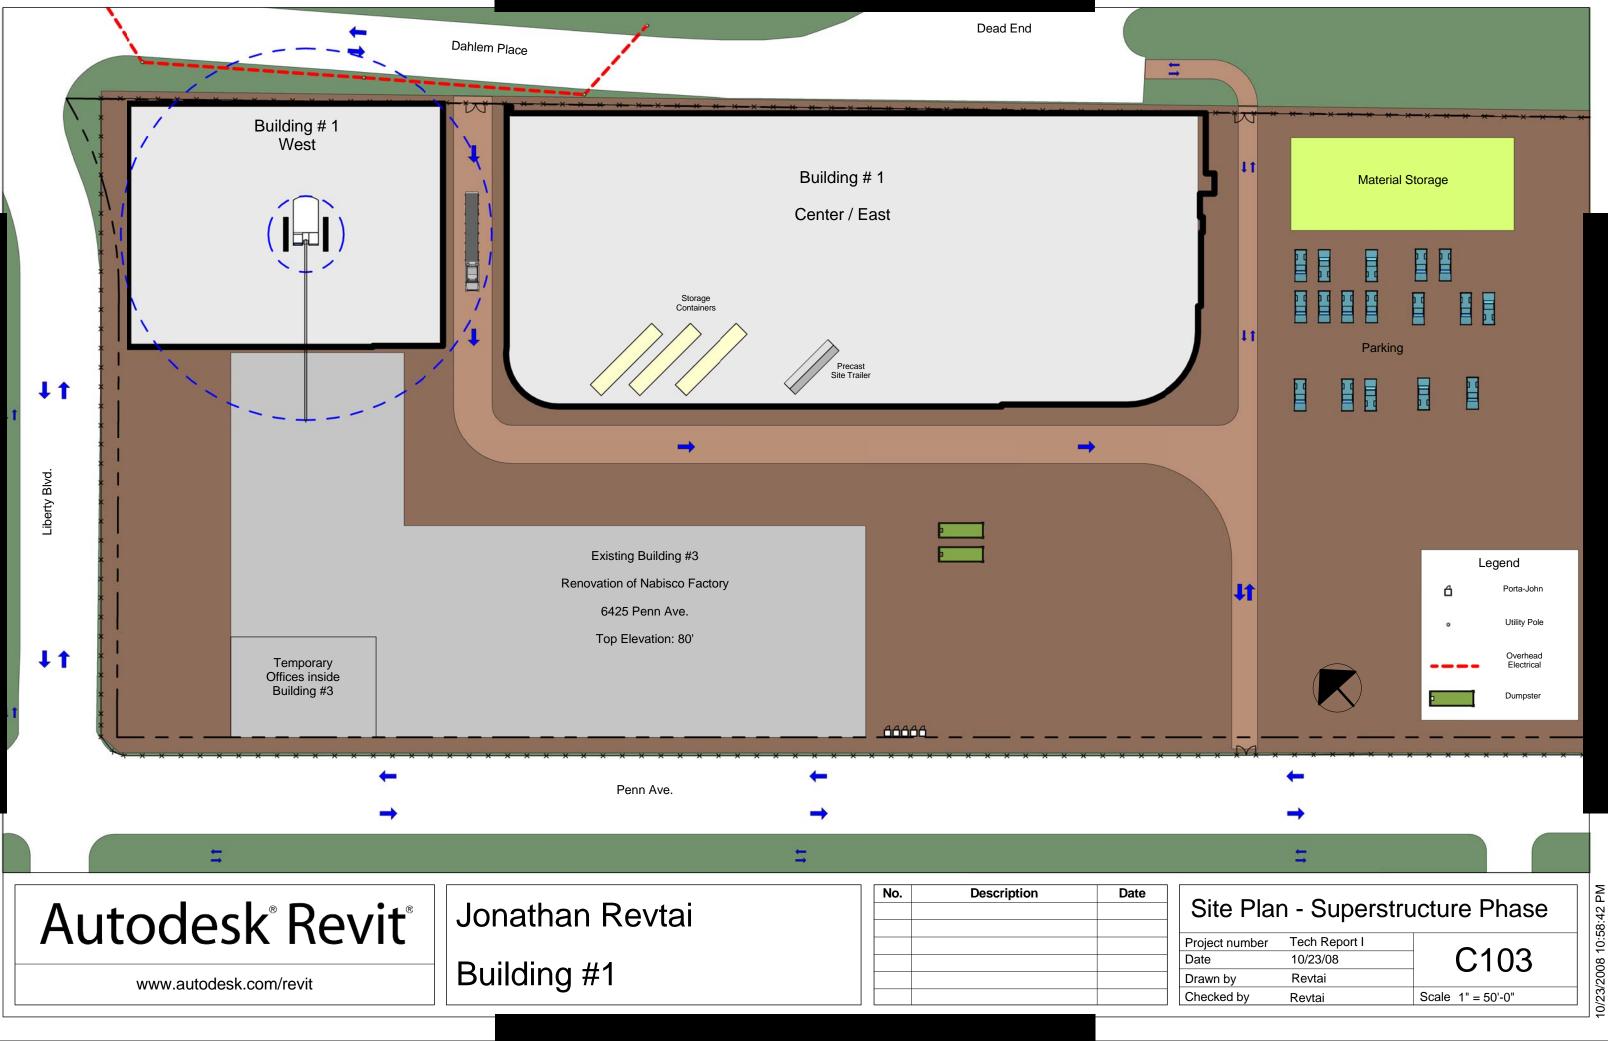

Site layout planning has made key issues apparent. Underground utilities are not an obstruction, but overhead electrical lines could interfere with the crane's swing path. Vehicular movement and parking is relocated several times due to changing site conditions and the ongoing renovation of Building #3. The precast storage compartments and office trailer must be moved during precast erection. This problem could be fixed by locating their trailers east of the building to avoid interring with the path of the crane. Office trailers will need to be placed onsite when Building #3 renovation is completed.