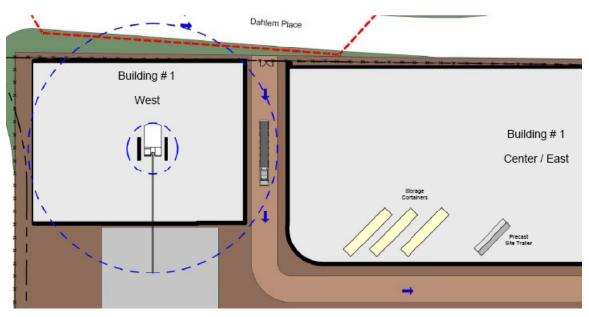

Site layout planning has made key issues apparent. Underground utilities are not an obstruction, but overhead electrical lines could interfere with the crane's swing path. Vehicular movement and parking is relocated several times due to changing site conditions and the ongoing renovation of Building #3. The precast storage compartments and office trailer must be moved during precast erection. This problem could be fixed by locating their trailers east of the building to avoid interring with the path of the crane. Office trailers will need to be placed onsite when Building #3 renovation is completed.