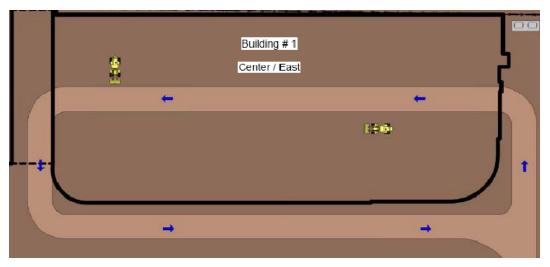

Site layout planning has made key issues apparent. Underground utilities are not an obstruction, but overhead electrical lines could interfere with the crane's swing path. Vehicular movement and parking is relocated several times due to changing site conditions and the ongoing renovation of Building #3. The precast storage compartments and office trailer must be moved during precast erection. This problem could be fixed by locating their trailers east of the building to avoid interring with the path of the crane. Office trailers will need to be placed onsite when Building #3 renovation is completed.