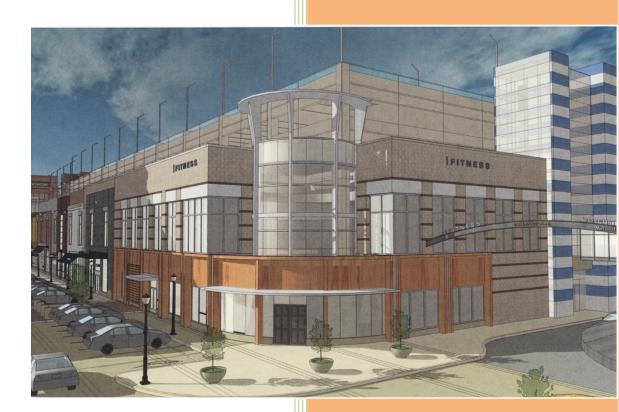

### BUILDING 1 AT BAKERY SQUARE

BUILDING 1 IS PART OF THE BAKERY SQUARE PROJECT BUILT AROUND THE RENOVATION OF THE 1918 NABISCO FACTORY. THIS FACILITY INCLUDES RETAIL SPACES, A FITNESS CENTER, RE-STARAUNTS, AND A PARKING GARAGE. THE PARKING GARAGE STRUCTURE IS BUILT AROUND ALL OF THE OTHER SPACES INCLUDING A CAST-IN-PLACE SWIMMING POOL ON LEVEL TWO. FACADE FINISHES WILL BE PROVIDED DURING FIT OUT, AND HAVE NOT BEEN FINALIZED.