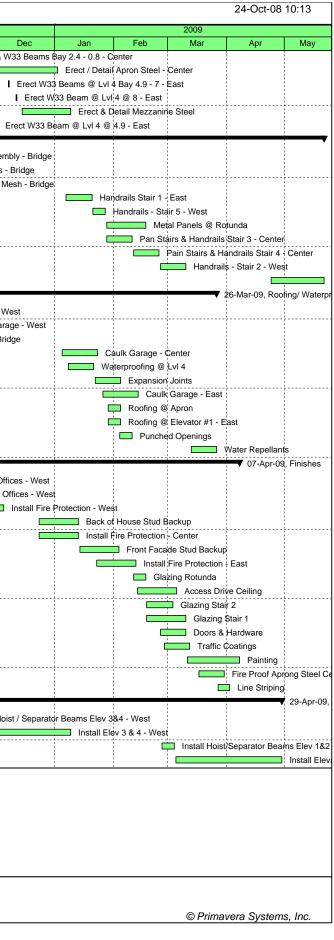

#### DETAILED PROJECT SCHEDULE

A detailed construction schedule has been developed from the summary schedule to show activities that reflect the actual construction of Building 1 at Bakery Square. Important phasing includes the foundation and underground work, bridge construction, finishes, and the precast sequencing that starts at the West end of the building and moves east in three stages. Milestone events have also been included in the schedule.

• Table 1 - Building 1 - Project Milestones

Each construction phase has been broken down further into activities that were grouped into areas assigned to different trades. Precast erection, CIP concrete, masonry, and steel are some examples of trade categories.