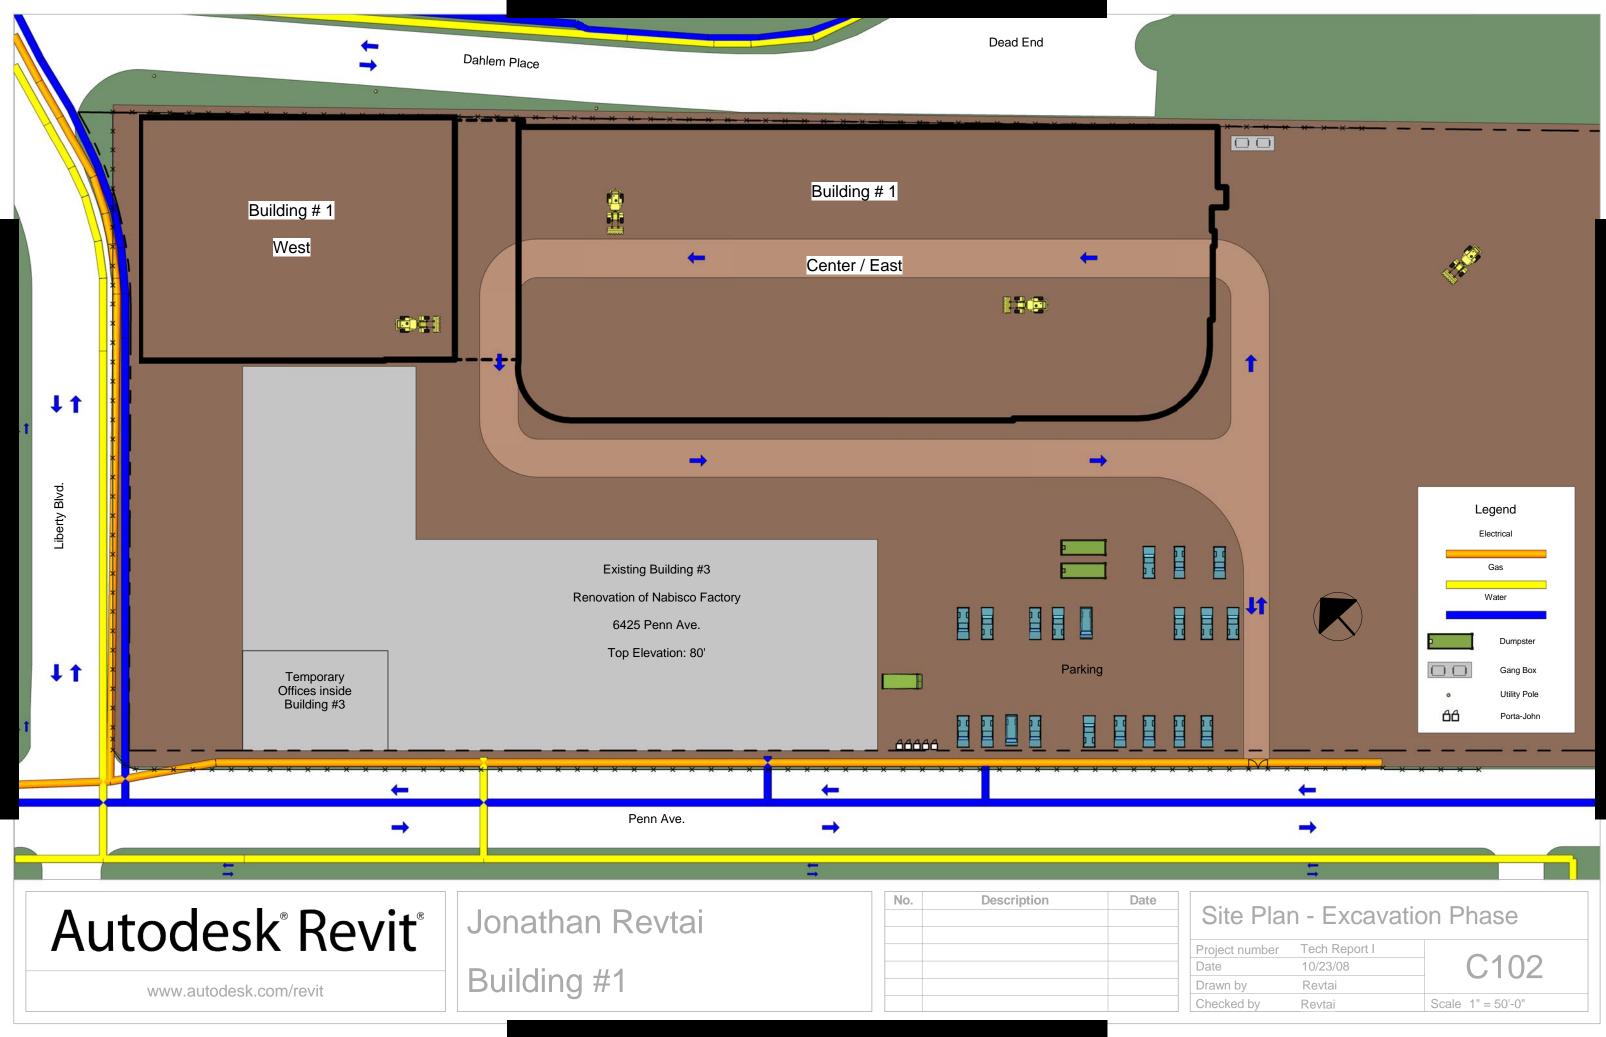

Site layout planning has made key issues apparent. Underground utilities are not an obstruction, but overhead electrical lines could interfere with the crane's swing path. Vehicular movement and parking is relocated several times due to changing site conditions and the ongoing renovation of Building #3. The precast storage compartments and office trailer must be moved during precast erection. This problem could be fixed by locating their trailers east of the building to avoid interring with the path of the crane. Office trailers will need to be placed onsite when Building #3 renovation is completed.